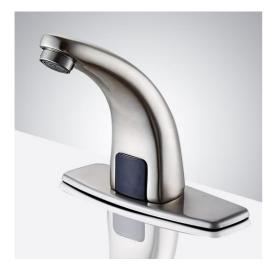

## MELO AUTOMATIC COMMERCIAL SENSOR BRUSHED NICKEL FAUCET (ALSO AVAILABLE IN OIL RUBBED BRONZE OR GOLD FINISH) SPECS