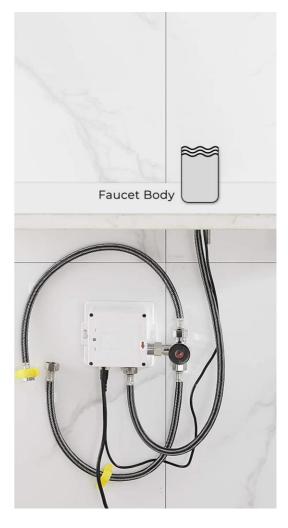

## Specs:

- Power: DC:6V(4AA alkaline battery)
- AC:220V-240V; 50/60HZ
- Water Consumption: 0.05-1.6Mpa
- Detection Zone: 16-32 cm or adjustable
- Motor valve lifespan: up to 500000 flushes
- Battery lifespan: 100000 cycles
- Static Power Consumption:
   0.36mw
- Working Power consumption: 0.5mw
- Inductive Opening Time: < 1 second
- Inductive Closing Time: < 2 second</li>
- Dia.of inlet / outlet pipe: G1/2"
- Flux: ≥0.07L/S
- Temperature: 0.1-50°/C
- Flow Rate: 2 GPM (7.57 L/min)