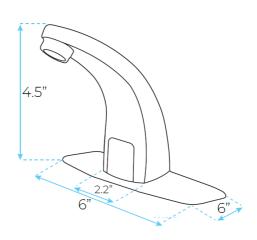

## MELO AUTOMATIC COMMERCIAL SENSOR BRUSHED NICKEL FAUCET (ALSO AVAILABLE IN OIL RUBBED BRONZE OR GOLD FINISH) SPECS